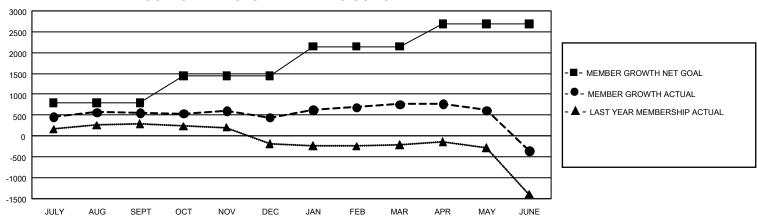

## GMT Constitutional Area 5 - K, Group M

REPORT DOES NOT INCLUDE CLUBS IN UNDISTRICTED AREAS.

| Clubs                 |               |           |               | Members               |                           |                         |                                                    |
|-----------------------|---------------|-----------|---------------|-----------------------|---------------------------|-------------------------|----------------------------------------------------|
| RESULTS FOR 2021-2022 |               |           |               | RESULTS FOR 2021-2022 |                           |                         |                                                    |
| QUARTER               | NEW CLUB GOAL | NEW CLUBS | DROPPED CLUBS | QUARTER M             | MEMBER GROWTH NET<br>GOAL | MEMBER GROWTH<br>ACTUAL | DROPPED MEMBERS<br>ACTUAL (including<br>transfers) |
| JULY/AUG/SEPT         | 15            | 4         | 8             | JULY/AUG/SEP          | T 795                     | 1,320                   | 680                                                |
| OCT/NOV/DEC           | 15            | 2         | 3             | OCT/NOV/DEC           | 650                       | 494                     | 596                                                |
| JAN/FEB/MAR           | 102           | 3         | 2             | JAN/FEB/MAR           | 703                       | 590                     | 259                                                |
| APR/MAY/JUNE          | 93            | 1         | 7             | APR/MAY/JUNE          | 538                       | 597                     | 1,689                                              |

## GOALS AND ACTUAL MEMBERS CUMULATIVE

| DROPPED CLUBS: 20 |       | 460 CLUBS OF 620 ADDED 1<br>OR MORE NEW MEMBERS | GENDER DISTRIBUTION                |                 |  |
|-------------------|-------|-------------------------------------------------|------------------------------------|-----------------|--|
|                   |       |                                                 | MALE                               | 17,858 (80.74%) |  |
|                   |       |                                                 | FEMALE                             | 4,260 (19.26%)  |  |
| DROPPED MEMBERS   |       |                                                 | NON BINARY                         | 0 (0.00%)       |  |
| DECEASED          | 75    |                                                 | PREFER NOT TO ANSWER               | 0 (0.00%)       |  |
| CLUB CANCELLED    | 94    |                                                 | TOTAL FAMILY UNIT MEMBERS 888      |                 |  |
| OTHER             | 3,055 | CLICK HERE FOR                                  |                                    |                 |  |
| TOTAL             | 3,224 | CUMULATIVE MEMBERSHIP DATA                      | FAMILY MEMBERS PAYING HALF DUES 50 |                 |  |