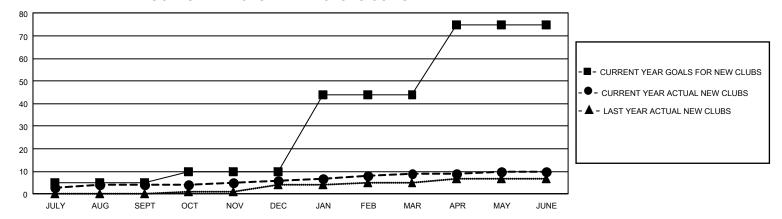

## GMT Constitutional Area 5 - K, Group M

REPORT DOES NOT INCLUDE CLUBS IN UNDISTRICTED AREAS.

| Clubs                 |               |           |               | Members               |                           |                         |                                                    |
|-----------------------|---------------|-----------|---------------|-----------------------|---------------------------|-------------------------|----------------------------------------------------|
| RESULTS FOR 2021-2022 |               |           |               | RESULTS FOR 2021-2022 |                           |                         |                                                    |
| QUARTER               | NEW CLUB GOAL | NEW CLUBS | DROPPED CLUBS | QUARTER M             | MEMBER GROWTH NET<br>GOAL | MEMBER GROWTH<br>ACTUAL | DROPPED MEMBERS<br>ACTUAL (including<br>transfers) |
| JULY/AUG/SEPT         | 15            | 4         | 8             | JULY/AUG/SEP          | T 795                     | 1,320                   | 680                                                |
| OCT/NOV/DEC           | 15            | 2         | 3             | OCT/NOV/DEC           | 650                       | 494                     | 596                                                |
| JAN/FEB/MAR           | 102           | 3         | 2             | JAN/FEB/MAR           | 703                       | 590                     | 259                                                |
| APR/MAY/JUNE          | 93            | 1         | 7             | APR/MAY/JUNE          | 538                       | 597                     | 1,689                                              |

## GOALS AND ACTUAL NEW CLUBS CUMULATIVE